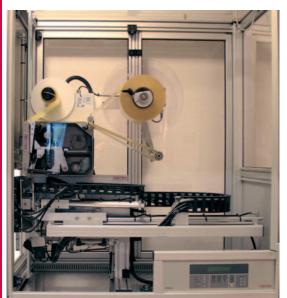

## **TP602 - PALLET LABELLING (2 stops)**

The TP602 is a system for automatic 2-side pallet labelling - requiring two stops of the pallet - when labelled on two adjacent sides.

The TP602 has the reliable, robust and easy to use design

- as seen on all the Mectec family machines.

It is proven to give you 24 hours reliable labelling for many years to come

- even in the most harsh industrial environments!

· 6" Thermal Transfer Printer

- PCU III Control unit
- Cabinet with three doors Warning - low level labels
- Warning low level ribbon
- Flashlight/beacon
- Check scanner
- Air regulator, soft start valve
- Harting Industrial Connectors