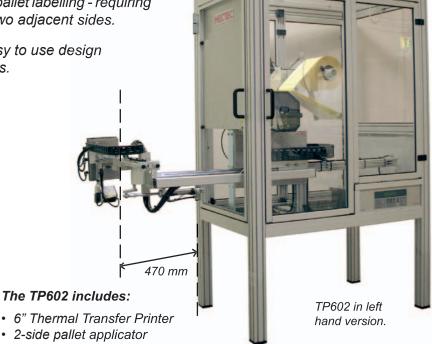

## **TP602 - PALLET LABELLING (2 stops)**

The TP602 is a system for automatic 2-side pallet labelling - requiring two stops of the pallet - when labelled on two adjacent sides.

The TP602 has the reliable, robust and easy to use design

Distance: 470 mm from the cabinet to the

applicator pad

Available in both right- and left hand version!