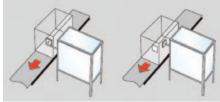

## **TP602 - PALLET LABELLING (2 stops)**

The TP602 is a system for automatic 2-side pallet labelling - requiring two stops of the pallet - when labelled on two adjacent sides.

The TP602 has the reliable, robust and easy to use design

### **FAST FACTS**

Printer: 6" Thermal Transfer

Application: One label is applied on the front

(or back) and one on the side of a stationary pallet (2 Stops required)

Label size: A5 portrait (150x210 mm)

preferred